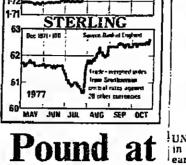

the workforre. Officials pointed out, however, the workforre. Officials pointed out, however, however, contradicied the fore-that the drop in the last month Beginnel man Pere 14 Beginnel man Pere 14 The trade-weighted index of the pnund's value against a basket of other currencies yesterday rose by 0.2 lu 62.6, the bighest figure since mid-Regional map, Pege 14

says Vice-Premier

**Tide turning for China** 

13-month peak

By Our Economics Correspondent STERLING yesterday rase to

its highest level for more than 13 months against not only the dolter hut also, more signifi-cantly, against other mejor currencies. The dollar itself recovered stightly in the after-noun after forther early pres-SHEE.